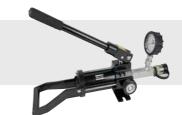

## Manual pumps ACMP700

#### **ACMP700 Features**

Lightweight and easy to handle

Sealed bladder

Can be used at any angle and orientation

Highly resistant to oil leakage

ACMP700

Overall length: 554.0mm (21.81") Handle length: 360.0mm (14.17") Pump weight: 4.0 kg (8.8lb)