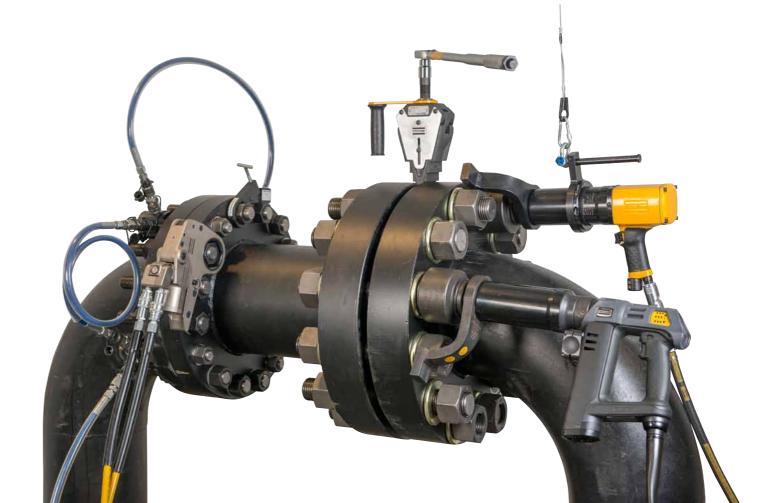

## Flange spreaders

ACMS08T Mechanical spreading wedge

# Flange spreaders

ACHS14T Hydraulic spreading wedge

8434205806 Tool weight: 8 kg

## **Atlas Copco bolting solutions**

8434205805

8434205806

8434205804

8434205807

| Part No.   | Product         | DescriptionARP (Euro)    |
|------------|-----------------|--------------------------|
| 8434205804 | Hydraulic pump  | ACMP700 manual           |
| 8434205805 | Flange spreader | ACMS08T mechanical       |
| 8434205806 | Flange spreader | ACHS14T hydraulic        |
| 8434205807 | Hose kit        | Single line 700 bar 4mtr |