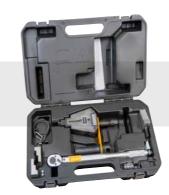

## Flange spreaders

ACMS08T Mechanical spreading wedge

### **ACMS08T Features**

Portable and lightweight

360 degree rotation handle design

No finger pinching points

Rugged carbon steel construction

8434205805 Tool weight: 6.80 kg

# Capabilities

8T spreading force from 180Nm (133ft.lb) of torque

Spreads: 6.0mm – 63.7mm (0.24" - 2.5") (without stepped blocks)

Spreads: 60.0mm – 86.7mm (2.4" - 3.4") (with stepped blocks)

(0.24" - 1.28") spread using only 1st step

## Kit contents

- 1 x ACMS08T Wedgehead
- 1 x 203 N m (150 ft lb) torque wrench with 22 mm socket
- 1 x safety block
- · 2 x step blocks
- 2 x screws for step block
- 1 x lanyard
- 1 x allen key
- 1 x instruction manual
- 1 x polycarbonate packaging