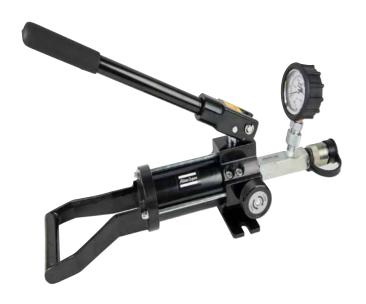

## Manual pumps ACMP700

#### **ACMP700 Features**

Lightweight and easy to handle

Sealed bladder

Can be used at any angle and orientation

Highly resistant to oil leakage

ACMP700

Overall length: 554.0mm (21.81") Handle length: 360.0mm (14.17") Pump weight: 4.0 kg (8.8lb)