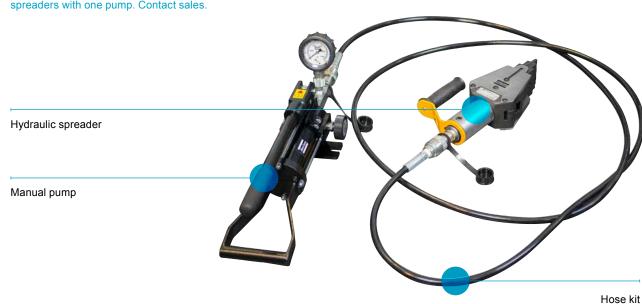

## Complete set

Two way manifold available to connect two spreaders with one pump. Contact sales.

Committed to sustainable productivity