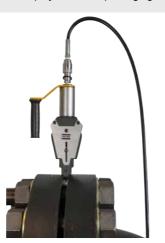

### Kit contents

- 1 x ACHS14T Wedgehead c/w hydraulic cylinder
- 1 x lanyard
- 1 x allen key
- 1 x safety block
- 2 x step block
- 2 x screws for step blocks
- 1 x instruction manual
- 1 x polycarbonate carrying case