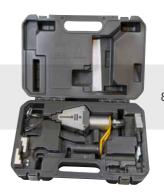

# Flange spreaders

ACHS14T Hydraulic spreading wedge

8434205806 Tool weight: 8 kg

## **Capabilities**

14T spread force from 10,000psi (700 Bar) hydraulic pressure

Spreads: 6.0mm – 63.7mm (0.24" - 2.5") (without stepped blocks)

Spreads: 60.0mm – 86.7mm (2.4" - 3.4") (with stepped blocks)

### Kit contents

- 1 x ACHS14T Wedgehead c/w hydraulic cylinder
- 1 x lanyard
- 1 x allen key
- 1 x safety block
- 2 x step block
- 2 x screws for step blocks
- 1 x instruction manual
- 1 x polycarbonate carrying case