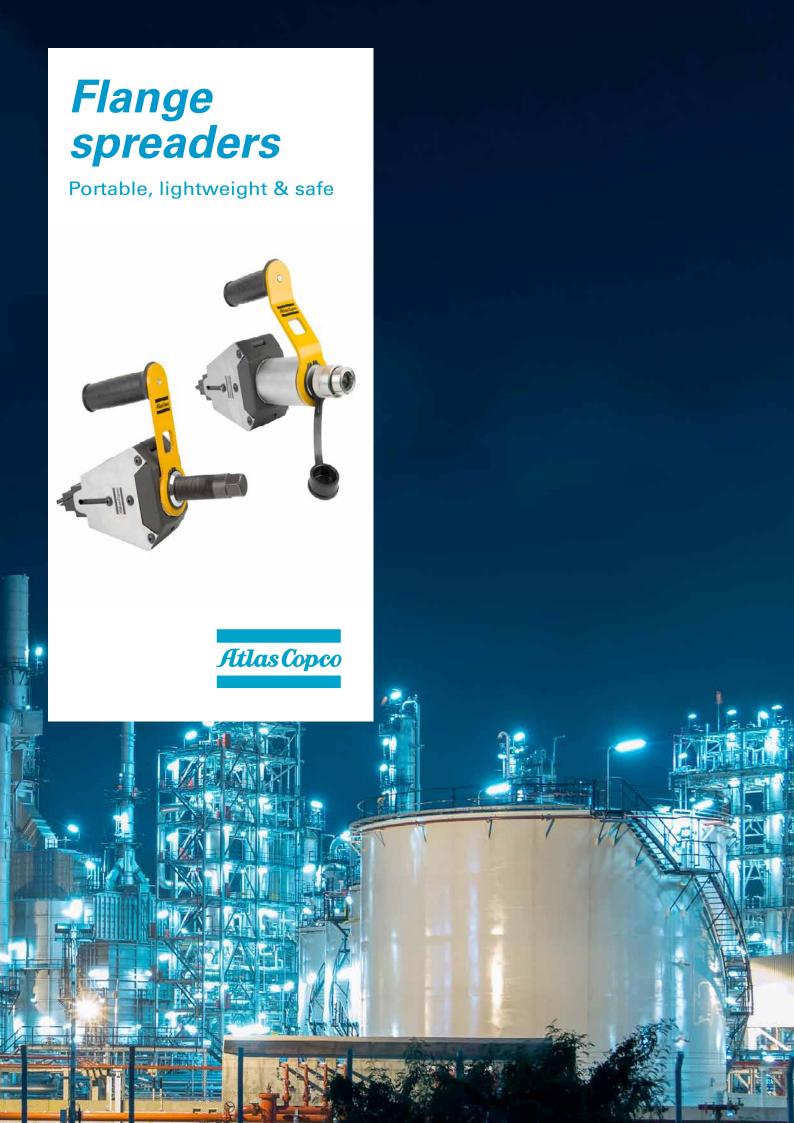

## Kit contents

- 1 x ACMS08T Wedgehead
- 1 x 203 N m (150 ft lb) torque wrench with 22 mm socket
- 1 x safety block
- · 2 x step blocks
- 2 x screws for step block
- 1 x lanyard
- 1 x allen key
- 1 x instruction manual
- 1 x polycarbonate packaging